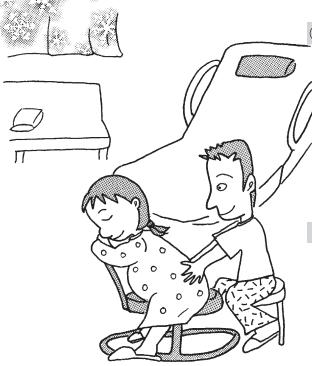

#### ③立ち会い出産ができます

出産する方を支え、赤ちゃんを共 に迎えるため、ご主人の立ち会の 出産を行っています。マザークラ スらくお産教室に参加していただいたパートナーの方に限り分 ただいたいます。可能なかぎり分 焼第 I 期からの立ち会いをお勧め します。